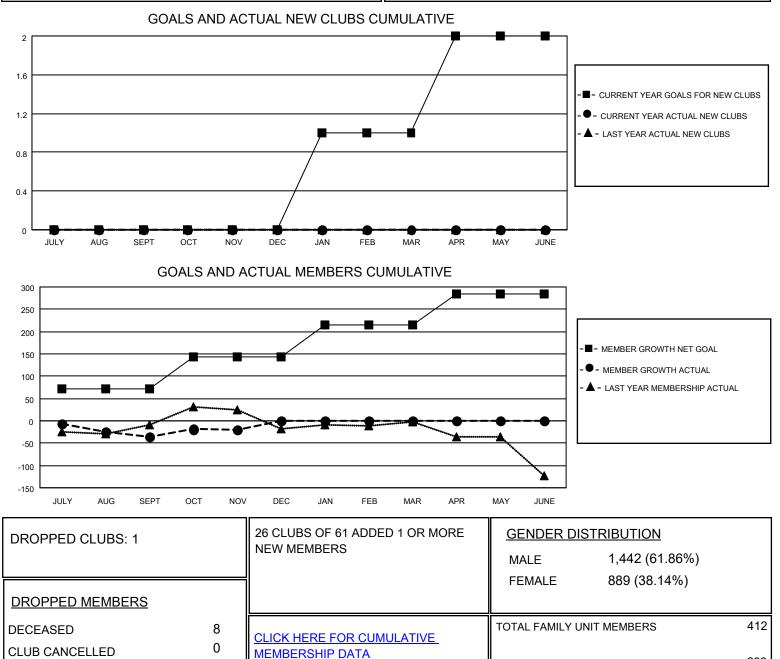

## LOCATION TEXAS

District 2 S5

Results as of: 11/30/2020

| Clubs                 |               |           |               | Members               |                           |                         |                                                    |
|-----------------------|---------------|-----------|---------------|-----------------------|---------------------------|-------------------------|----------------------------------------------------|
| RESULTS FOR 2020-2021 |               |           |               | RESULTS FOR 2020-2021 |                           |                         |                                                    |
| QUARTER               | NEW CLUB GOAL | NEW CLUBS | DROPPED CLUBS | QUARTER               | MEMBER GROWTH NET<br>GOAL | MEMBER GROWTH<br>ACTUAL | DROPPED<br>MEMBERS ACTUAL<br>(including transfers) |
| JULY/AUG/SEPT         | 0             | 0         | 1             | JULY/AUG/SEP          | РТ 72                     | 34                      | 65                                                 |
| OCT/NOV/DEC           | 0             | 0         | 0             | OCT/NOV/DEC           | 71                        | 46                      | 28                                                 |
| JAN/FEB/MAR           | 1             | 0         | 0             | JAN/FEB/MAR           | 71                        | 0                       | 0                                                  |
| APR/MAY/JUNE          | 1             | 0         | 0             | APR/MAY/JUNE          | <u> </u>                  | 0                       | 0                                                  |